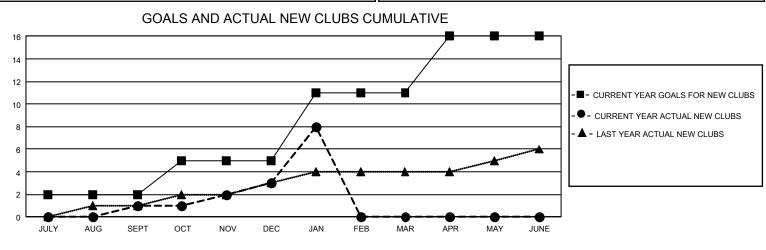

## GAT MONTHLY MEMBERSHIP PROGRESS REPORT

GMT Constitutional Area 4, Group C

REPORT DOES NOT INCLUDE CLUBS IN UNDISTRICTED AREAS.

| Clubs                 |               |           |               | Members               |                         |                         |                                                    |
|-----------------------|---------------|-----------|---------------|-----------------------|-------------------------|-------------------------|----------------------------------------------------|
| RESULTS FOR 2022-2023 |               |           |               | RESULTS FOR 2022-2023 |                         |                         |                                                    |
| QUARTER               | NEW CLUB GOAL | NEW CLUBS | DROPPED CLUBS | QUARTER               | MBER GROWTH NET<br>GOAL | MEMBER GROWTH<br>ACTUAL | DROPPED MEMBERS<br>ACTUAL (including<br>transfers) |
| JULY/AUG/SEPT         | 6             | 1         | 5             | JULY/AUG/SEPT         | 106                     | 171                     | 151                                                |
| OCT/NOV/DEC           | 9             | 2         | 5             | OCT/NOV/DEC           | 98                      | 189                     | 275                                                |
| JAN/FEB/MAR           | 18            | 5         | 0             | JAN/FEB/MAR           | 86                      | 161                     | 81                                                 |
| APR/MAY/JUNE          | 15            | 0         | 0             | APR/MAY/JUNE          | 90                      | 0                       | 0                                                  |