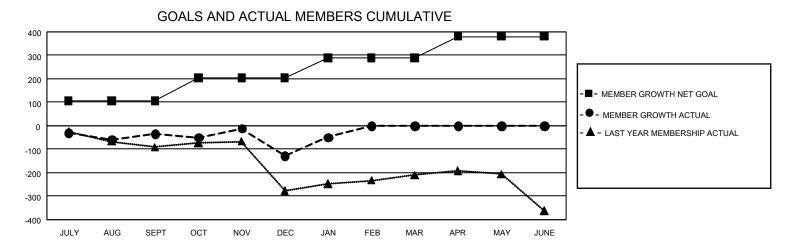

## GAT MONTHLY MEMBERSHIP PROGRESS REPORT

GMT Constitutional Area 4, Group C

REPORT DOES NOT INCLUDE CLUBS IN UNDISTRICTED AREAS.

| Clubs                 |               |           |               | Members               |                         |                         |                                                    |
|-----------------------|---------------|-----------|---------------|-----------------------|-------------------------|-------------------------|----------------------------------------------------|
| RESULTS FOR 2022-2023 |               |           |               | RESULTS FOR 2022-2023 |                         |                         |                                                    |
| QUARTER               | NEW CLUB GOAL | NEW CLUBS | DROPPED CLUBS | QUARTER               | MBER GROWTH NET<br>GOAL | MEMBER GROWTH<br>ACTUAL | DROPPED MEMBERS<br>ACTUAL (including<br>transfers) |
| JULY/AUG/SEPT         | 6             | 1         | 5             | JULY/AUG/SEPT         | 106                     | 171                     | 151                                                |
| OCT/NOV/DEC           | 9             | 2         | 5             | OCT/NOV/DEC           | 98                      | 189                     | 275                                                |
| JAN/FEB/MAR           | 18            | 5         | 0             | JAN/FEB/MAR           | 86                      | 161                     | 81                                                 |
| APR/MAY/JUNE          | 15            | 0         | 0             | APR/MAY/JUNE          | 90                      | 0                       | 0                                                  |